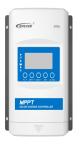

# **Solar Controller Options:**

MPPT Solar Controller 40 Amp 12/24V (RVJ426)

Solar Controller 30 Amp 12/24V With LCD Display (RVJ421)

Solar Controller 10 Amp 12/24V With USB (RVJ372)

Solar Controller 17 Amp 300W 12V (RVL750)

# Solar Controller 40Amp

Maximize the energy harvest from PV arrays and simultaneously minimize the power loss within a wide range of operating conditions. The XTRA series apply an advanced smart algorithm which results in up to 30% higher efficient charging. (RVJ428) Features:

- Advanced MPPT technology & ultra-fast tracking speed is up to 99.5 % guaranteed.
- Maximum DC/DC transfer efficiency is as high as 98 %, full load transfer efficiency is up to 97.4 % function for lithium battery charging.
- Real-time energy statistics function.