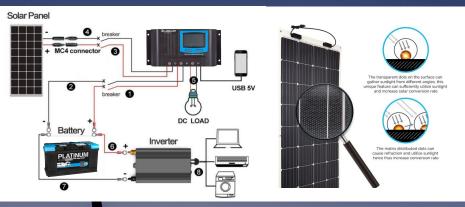

#### Solar Cable Connector MC4

Add the MC4 connectors when needing to extend the cables on the solar panels. They have an auto-lock structure to make electrical contact more reliable. (RVJ220)

### **Platinum 12V AGM Battery**

12V. 100 AH – NCC Approved and Verified.
AGM Spill Proof Technology. Round Post
Connections. Calcium Plate Technology for longer life.
Maintenance free. Fully charged and ready to fit.
(RVK470)

# **Solar Controller Options:**

MPPT Solar Controller 40 Amp 12/24V (RVJ426)

Solar Controller 30 Amp 12/24V With LCD Display (RVJ421)

Solar Controller 10 Amp 12/24V With USB (RVJ372)

Solar Controller 17 Amp 300W 12V (RVL750)

# Solar Controller 40Amp

Maximize the energy harvest from PV arrays and simultaneously minimize the power loss within a wide range of operating conditions. The XTRA series apply an advanced smart algorithm which results in up to 30% higher efficient charging. (RVJ428) Features: