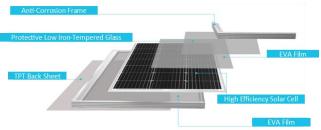

# **Monocrystalline Solar Panels**

Charge your batteries using the power of the sun from an energy source which is free, renewable and non-polluting, allowing you the freedom to camp anywhere.

#### **Solar Panel Options**

| Dimensions (LxWxD)      | Watt | Code    |
|-------------------------|------|---------|
| 670 x 350 x 28mm        | 40W  | RVJ147  |
| 1134 x 544 x 3mm (Flex) | 100W | RVJ168  |
| 780 x 676 x 35mm        | 100W | RVJ191E |
| 1324 x 676 x 35mm       | 175W | RVJ1971 |
| 1482 x 676 x 35mm       | 200W | RVJ1975 |
| 1956 x 992 x 40mm       | 390W | RVJ1989 |