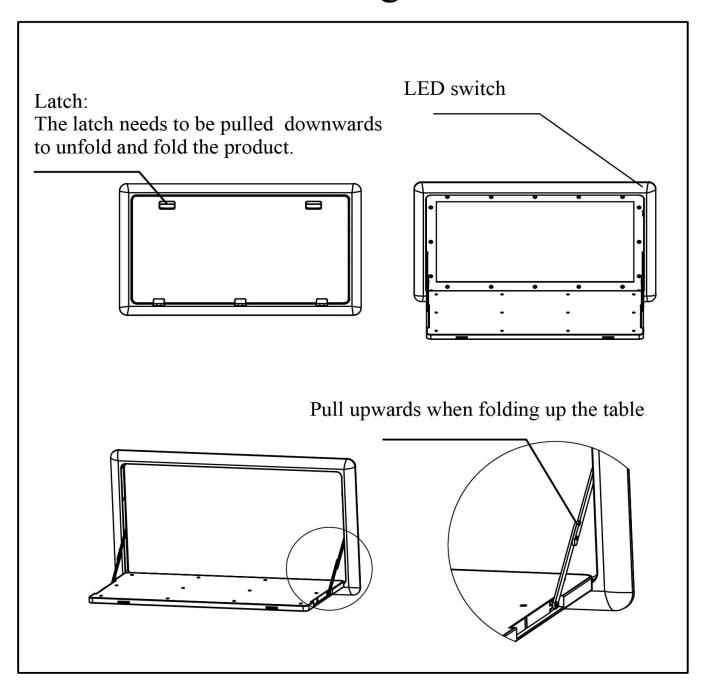

m):    | 800*450*25  |
| Weight (kg):        | 5.1         |
| Load capacity (kg): | 30          |
| Color               | Black/White |
| Power (W):          | 2.4         |

## Picnic Table Installation Instructions

Step 1: Fix the picnic table frame to the wall with M4 self-drilling screws;

(Note: The specific length of the screw is configured according to the thickness of the wall board. Please be careful not to punch through the wall board when using the screw.)





Step 2: Secure the lining plate on the picnic table frame

(Note: The lining plate is recommended to cover screw holes and exposed wall panels)

## Lining plate

Remove the cover of the 3M double-sided tape on the back of the liner;

Then place the lining plate to the specified position of the outer frame.



## Usage