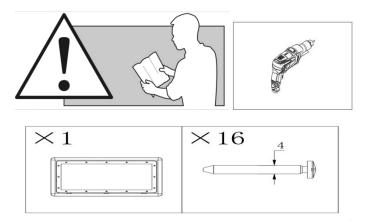

## Picnic Table Installation Instructions

Step 1: Fix the picnic table frame to the wall with M4 self-drilling screws;

(Note: The specific length of the screw is configured according to the thickness of the wall board. Please be careful not to punch through the wall board when using the screw.)

Step 2: Secure the lining plate on the picnic table frame

(Note: The lining plate is recommended to cover screw holes and exposed wall panels)