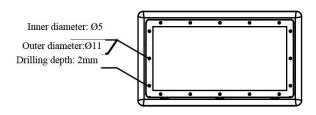

## Picnic Table Installation Instructions

Step 1: Fix the picnic table frame to the wall with M4 self-drilling screws;

(Note: The specific length of the screw is configured according to the thickness of the wall board. Please be careful not to punch through the wall board when using the screw.)