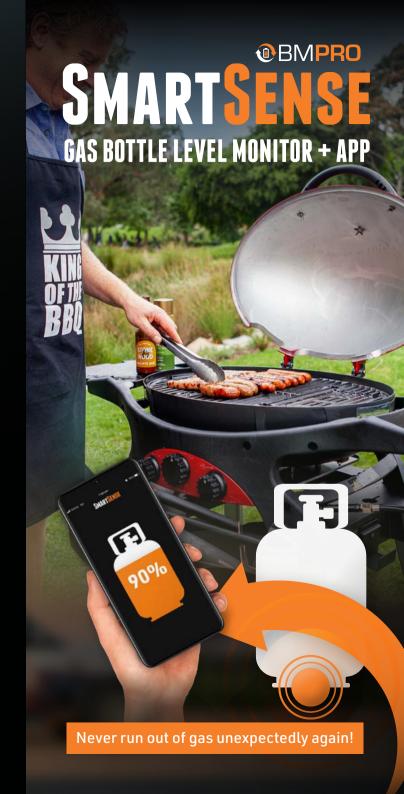

SmartSense is a small monitor which is attached to the underside base of a gas cylinder with two strong magnets. It detects the gas level remaining within the cylinder and sends this information via Bluetooth to a smartphone. The app sends alarm notifications to inform the user when the gas level detected is below the settable threshold.

Multiple gas bottles can be monitored from one phone. Users can configure settings individually for each monitored cylinder, including naming the cylinder, cylinder size (3.7kg, 8.5kg, or arbitrary), alarms and unit of measurement to be displayed as percentage or centimetres. The Bluetooth connection enables remote monitoring for distances of up to 15m from devices using Bluetooth 4.0 + Low Energy (BLE).

### NO GAS? No chance!

Use independently with SmartSense app or integrated with the JHub or Odyssey app\*

SMARTSENSE

Caravanners running their heaters and fridges on gas; café owners using outdoor gas heaters; BBQ lovers and everybody else using liquified gas will find this app to be highly useful and convenient. No more warm water testing, weighing gas bottles or fortune telling – you've got an app for that! Monitor one or more gas bottles with the app on your smartphone and get notified when running low.

Monitor one or more tank levels with the free SmartSense App, on your smartphone.

<sup>\*</sup>Requires ControlNode