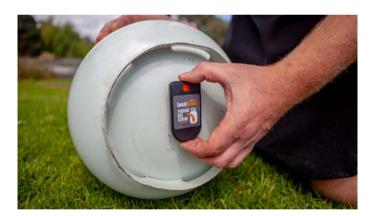

SmartSense is a small monitor which is attached to the underside base of a gas cylinder with two strong magnets. It detects the gas level remaining within the cylinder and sends this information via Bluetooth to a smartphone. The app sends alarm notifications to inform the user when the gas level detected is below the settable threshold.