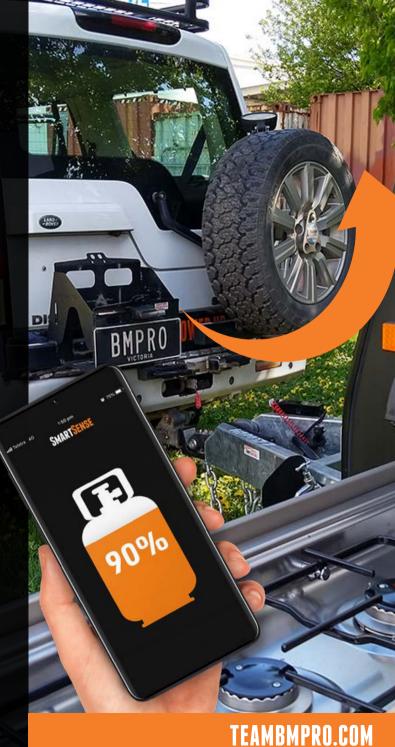

### NO GAS? No chance!

Use independently with SmartSense app or integrated with the JHub or Odyssey app\*

SMARTSENSE

Caravanners running their heaters and fridges on gas; café owners using outdoor gas heaters; BBQ lovers and everybody else using liquified gas will find this app to be highly useful and convenient. No more warm water testing, weighing gas bottles or fortune telling – you've got an app for that! Monitor one or more gas bottles with the app on your smartphone and get notified when running low.

Monitor one or more tank levels with the free SmartSense App, on your smartphone.

<sup>\*</sup>Requires ControlNode