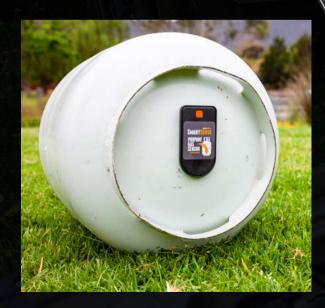

SmartSense is a small monitor which is attached to the underside base of a gas cylinder with two strong magnets. It detects the gas level remaining within the cylinder and sends this information via Bluetooth to a smartphone. The app sends alarm notifications to inform the user when the gas level detected is below the settable threshold.

Multiple gas bottles can be monitored from one phone. Users can configure settings individually for each monitored cylinder, including naming the cylinder, cylinder size (3.7kg, 8.5kg, or arbitrary), alarms and unit of measurement to be displayed as percentage or centimetres. The Bluetooth connection enables remote monitoring for distances of up to 15m from devices using Bluetooth 4.0 + Low Energy (BLE).