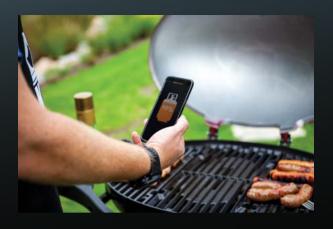

SmartSense is a small monitor which is attached to the underside base of a gas cylinder with two strong magnets. It detects the gas level remaining within the cylinder and sends this information via Bluetooth to a smartphone. The app sends alarm notifications to inform the user when the gas level detected is below the settable threshold.

### NO GAS? No chance!

Use independently with SmartSense app or integrated with the JHub or Odyssey app\*

SMARTSENSE

Caravanners running their heaters and fridges on gas; café owners using outdoor gas heaters; BBQ lovers and everybody else using liquified gas will find this app to be highly useful and convenient. No more warm water testing, weighing gas bottles or fortune telling – you've got an app for that! Monitor one or more gas bottles with the app on your smartphone and get notified when running low.

Monitor one or more tank levels with the free SmartSense App, on your smartphone.

<sup>\*</sup>Requires ControlNode