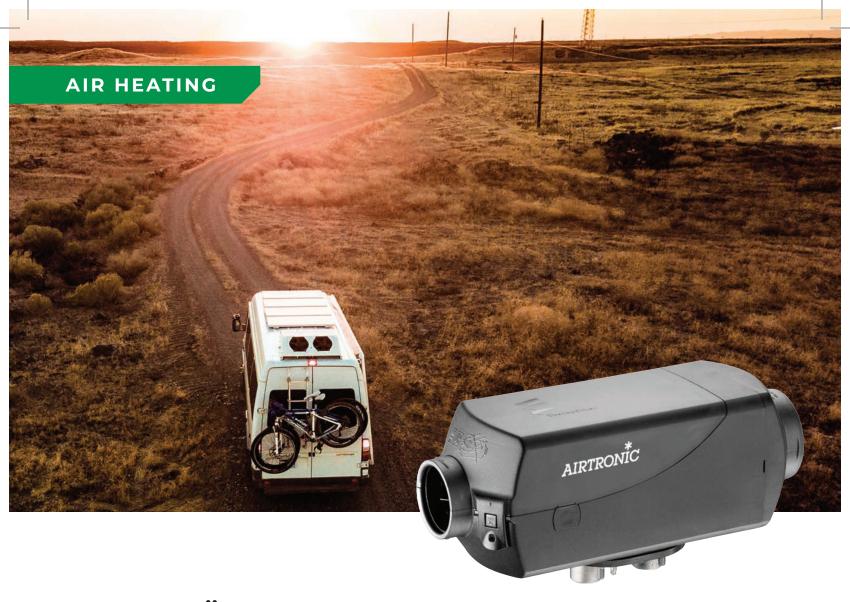

# EBERSPÄCHER D2L AS2 - DIESEL HEATER

Second-generation fuel-powered air heater with 2.2kW heating power for heating driver's cabs in trucks, transporters, minibuses, caravans, motor homes and boats.

#### **ADVANTAGES:**

- Interfaces: CAN, LIN (only 12 V), S+
- Service life 5,000 h
- Brushless motor
- EasyStart Pro controller with integrated fault diagnostic tool.
- Starting capability down to –40 °C

- Stepless heating performance control
- Noise emissions optimized
- Use of acoustically improved metering pump
- Integrated altitude sensor: Automatic altitude adjustment up to 3,000 m
- Optimized combustion