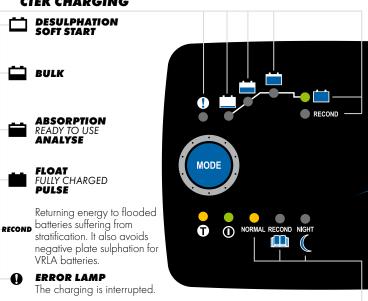

# **CTEK CHARGING**

## **CHARGING PROGRAM**

NORMAL 15A/14.4V RECOND 3A/15.8V NIGHT 5A/14.4V

# **SPECIAL PROGRAMS**

Use to reduce noise from the fan by lowering the output power. Use during periods with low energy consumption such as the night.

Use to return energy to your empty WET and Ca/Ca batteries. Recond your battery once per year or after deep discharge to maximize lifetime and capacity.