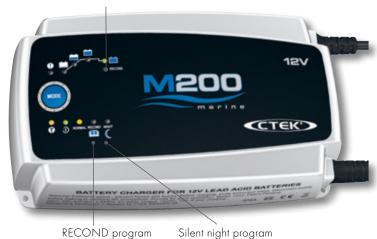

Fully automatic for optimal charging

For all 12V lead-acid batteries

FULLY CHARGED BATTERY MAINTENANCE CHARGING

Temperature sensor

Recondition of deeply discharged batteries

Silent night program

No harmful galvanic currents

# **SPECIAL PROGRAMS**

Use to reduce noise from the fan by lowering the output power. Use during periods with low energy consumption such as the night.

Use to return energy to your empty WET and Ca/Ca batteries. Recond your battery once per year or after deep discharge to maximize lifetime and capacity.