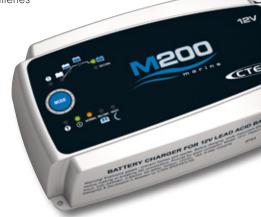

# PERFECT BATTERY CARE

M200 is a perfect 15A battery charger for all boat owners. It provides a lot of value and functions for the price. M200 is temperature compensated, it reconditions a stratified battery with the special RECOND mode, and this is needed after several deep discharges which is common in the marine environment. The larger CTEK's Marine chargers have 4 meter cables and eyelets for easy installation on the boat. M200 has 5 year warranty delivers 15A and has IP44-classification. All CTEK chargers are spark free, short circuit proof and will not harm the electronic equipment.

# TECHNICAL DATA

| INPUT VOLTAGE       | 220-240VAC, 50-60Hz                    |
|---------------------|----------------------------------------|
| CHARGING VOLTAGE    | 14.4V                                  |
| CHARGING CURRENT    | 15A max                                |
| COOLING             | Fan                                    |
| RIPPLE              | <4%                                    |
| AMBIENT TEMPERATURE | -20°C to +50°C                         |
| TYPE OF CHARGER     | 8-step, fully automatic charging cycle |
| TYPE OF BATTERY     | All types of 12V lead-acid batteries   |
| BATTERY CAPACITY    | 28-300Ah, maintainance 28-500Ah        |
| PROTECTION CLASS    | IP44 (Outdoor use)                     |
| DIMENSIONS          | 235x130x65mm                           |
| WEIGHT              | 2.2kg                                  |