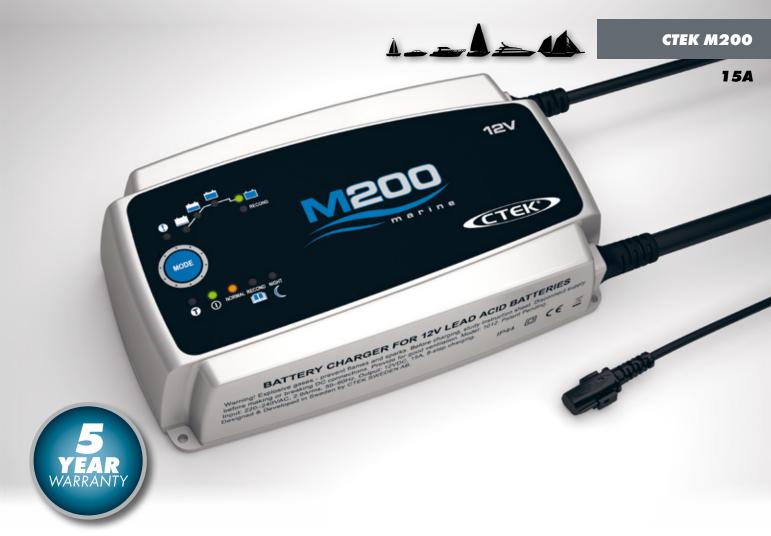

# PERFECT BATTERY CARE

M200 is a perfect 15A battery charger for all boat owners. It provides a lot of value and functions for the price. M200 is temperature compensated, it reconditions a stratified battery with the special RECOND mode, and this is needed after several deep discharges which is common in the marine environment. The larger CTEK's Marine chargers have 4 meter cables and eyelets for easy installation on the boat. M200 has 5 year warranty delivers 15A and has IP44-classification. All CTEK chargers are spark free, short circuit proof and will not harm the electronic equipment.

# TECHNICAL DATA

| INPUT VOLTAGE       | 220-240VAC, 50-60Hz                    |
|---------------------|----------------------------------------|
| CHARGING VOLTAGE    | 14.4V                                  |
| CHARGING CURRENT    | 15A max                                |
| COOLING             | Fan                                    |
| RIPPLE              | <4%                                    |
| AMBIENT TEMPERATURE | -20°C to +50°C                         |
| TYPE OF CHARGER     | 8-step, fully automatic charging cycle |
| TYPE OF BATTERY     | All types of 12V lead-acid batteries   |
| BATTERY CAPACITY    | 28-300Ah, maintainance 28-500Ah        |
| PROTECTION CLASS    | IP44 (Outdoor use)                     |
| DIMENSIONS          | 235x130x65mm                           |
| WEIGHT              | 2.2kg                                  |

15A

8 step charging cycle