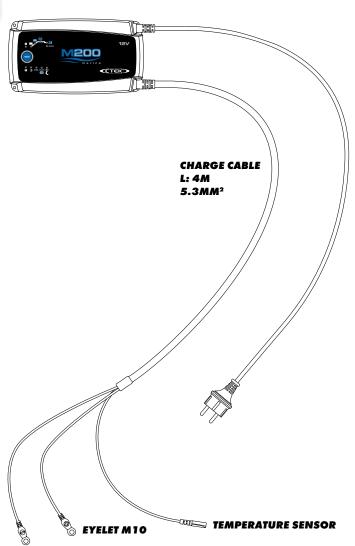

# PERFECT BATTERY CARE

M200 is a perfect 15A battery charger for all boat owners. It provides a lot of value and functions for the price. M200 is temperature compensated, it reconditions a stratified battery with the special RECOND mode, and this is needed after several deep discharges which is common in the marine environment. The larger CTEK's Marine chargers have 4 meter cables and eyelets for easy installation on the boat. M200 has 5 year warranty delivers 15A and has IP44-classification. All CTEK chargers are spark free, short circuit proof and will not harm the electronic equipment.

# TECHNICAL DATA

| INPUT VOLTAGE       | 220-240VAC, 50-60Hz                    |
|---------------------|----------------------------------------|
| CHARGING VOLTAGE    | 14.4V                                  |
| CHARGING CURRENT    | 15A max                                |
| COOLING             | Fan                                    |
| RIPPLE              | <4%                                    |
| AMBIENT TEMPERATURE | -20°C to +50°C                         |
| TYPE OF CHARGER     | 8-step, fully automatic charging cycle |
| TYPE OF BATTERY     | All types of 12V lead-acid batteries   |
| BATTERY CAPACITY    | 28-300Ah, maintainance 28-500Ah        |
| PROTECTION CLASS    | IP44 (Outdoor use)                     |
| DIMENSIONS          | 235x130x65mm                           |
| WEIGHT              | 2.2kg                                  |