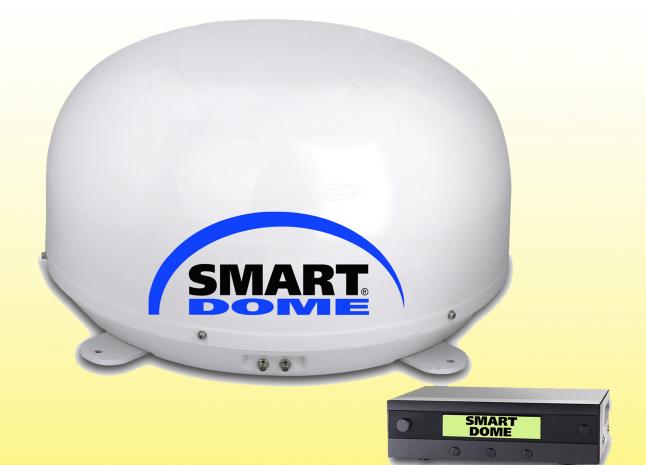

## **Main Features:**

- Fully Automatic RV Satellite Dish
- High Gain 38cm Prime-Focus Dish, typically aligns within 1 minute.
- DVB-S2 MPEG4 HD Ready
- Built-in GPS for Faster Lock onto Satellite
- Single Coax Cable solution 'IDU to Dish'
- Automatic Motorized LNB Skew
- IDU Controller with LCD display
- Dual Output LNB (Secondary outlet on Dish)
- 10.75GHz Dual Output LNB
- 9-30v DC Operation
- Recommended Power Supply: 12 or 24vDC @ 5amp
- Power Consumption (while dish aligning) approx 30watt
- Power Consumption (dish locked on to Satellite) 4.5watt
- 3 Year Warranty

Dish Weight: 10.5kg Dish Dimensions: 55cm x 55cm x 38cm High

Code: SSD380